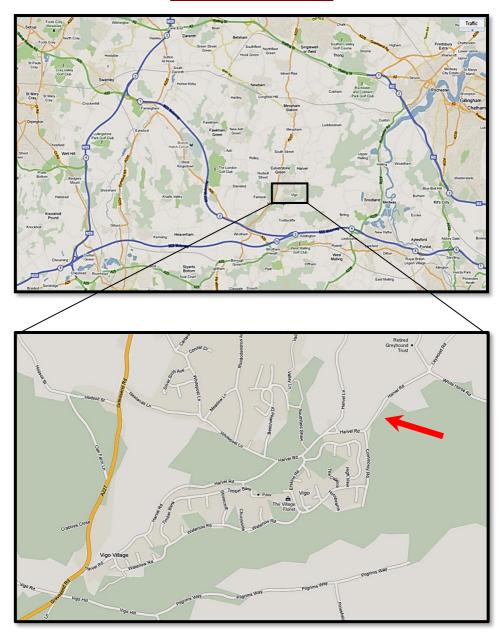

### Vigo Rugby Football Club, Swanswood, Harvel Road, Vigo Village DA13 0UA

#### **Directions:**

From M20 eastbound, leave at junction 2
From M20 westbound, join the M26 and leave immediately at junction 2A
From M26 east- or westbound, leave at junction 2A

Then in each case follow signs for A227 towards Meopham and Gravesend. From the M2/A2 turn southwards onto the A227, & pass through Meopham. Vigo RFC is just east of Vigo Village.

The entrance will be marked with archery target signs on the day.

Satnay co-ordinates: 51° 20′ 6″ N / 0° 22′ 4″ E